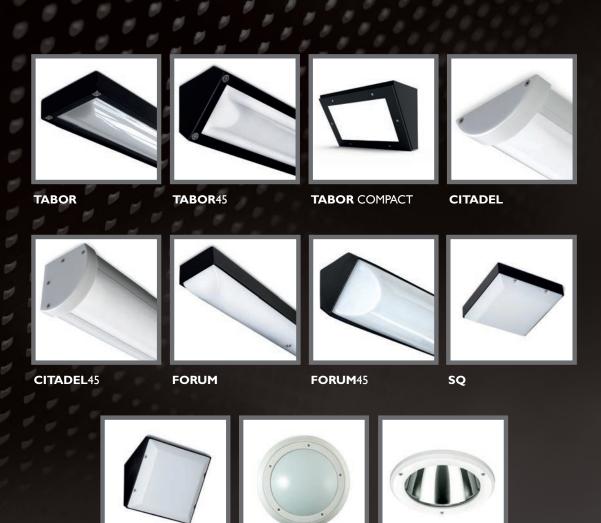

**SQ**45

In addition to the supply of retro-fit gear trays we can provide complete lighting fittings suitable for prison use, many can be adapted for use in ANTI-LIGATURE environments from our Endurance range.

# The Aether Retro-fit Family

It is probable that you will not wish to change your complete installation at once, indeed you may prefer to spread your orders and cost over a period of time.

There are likely to be quite a number of different designs of lighting fittings throughout your prison and identification of the various units will be a time consuming challenge.

We already have a significant range of replacement gear trays for many of the fittings typically installed within prisons. Members of our team have been involved in the design, manufacture & supply of lighting to prisons over many years. This is why we are confident that the choice of Aether replacement gear trays will ensure the simplest answer to making the important change to LED lighting.

Once completed the entire fitting will continue to have ongoing CE compliance.

Typical examples of what may well be installed within your prison:

survey of your installation

No minimum order value